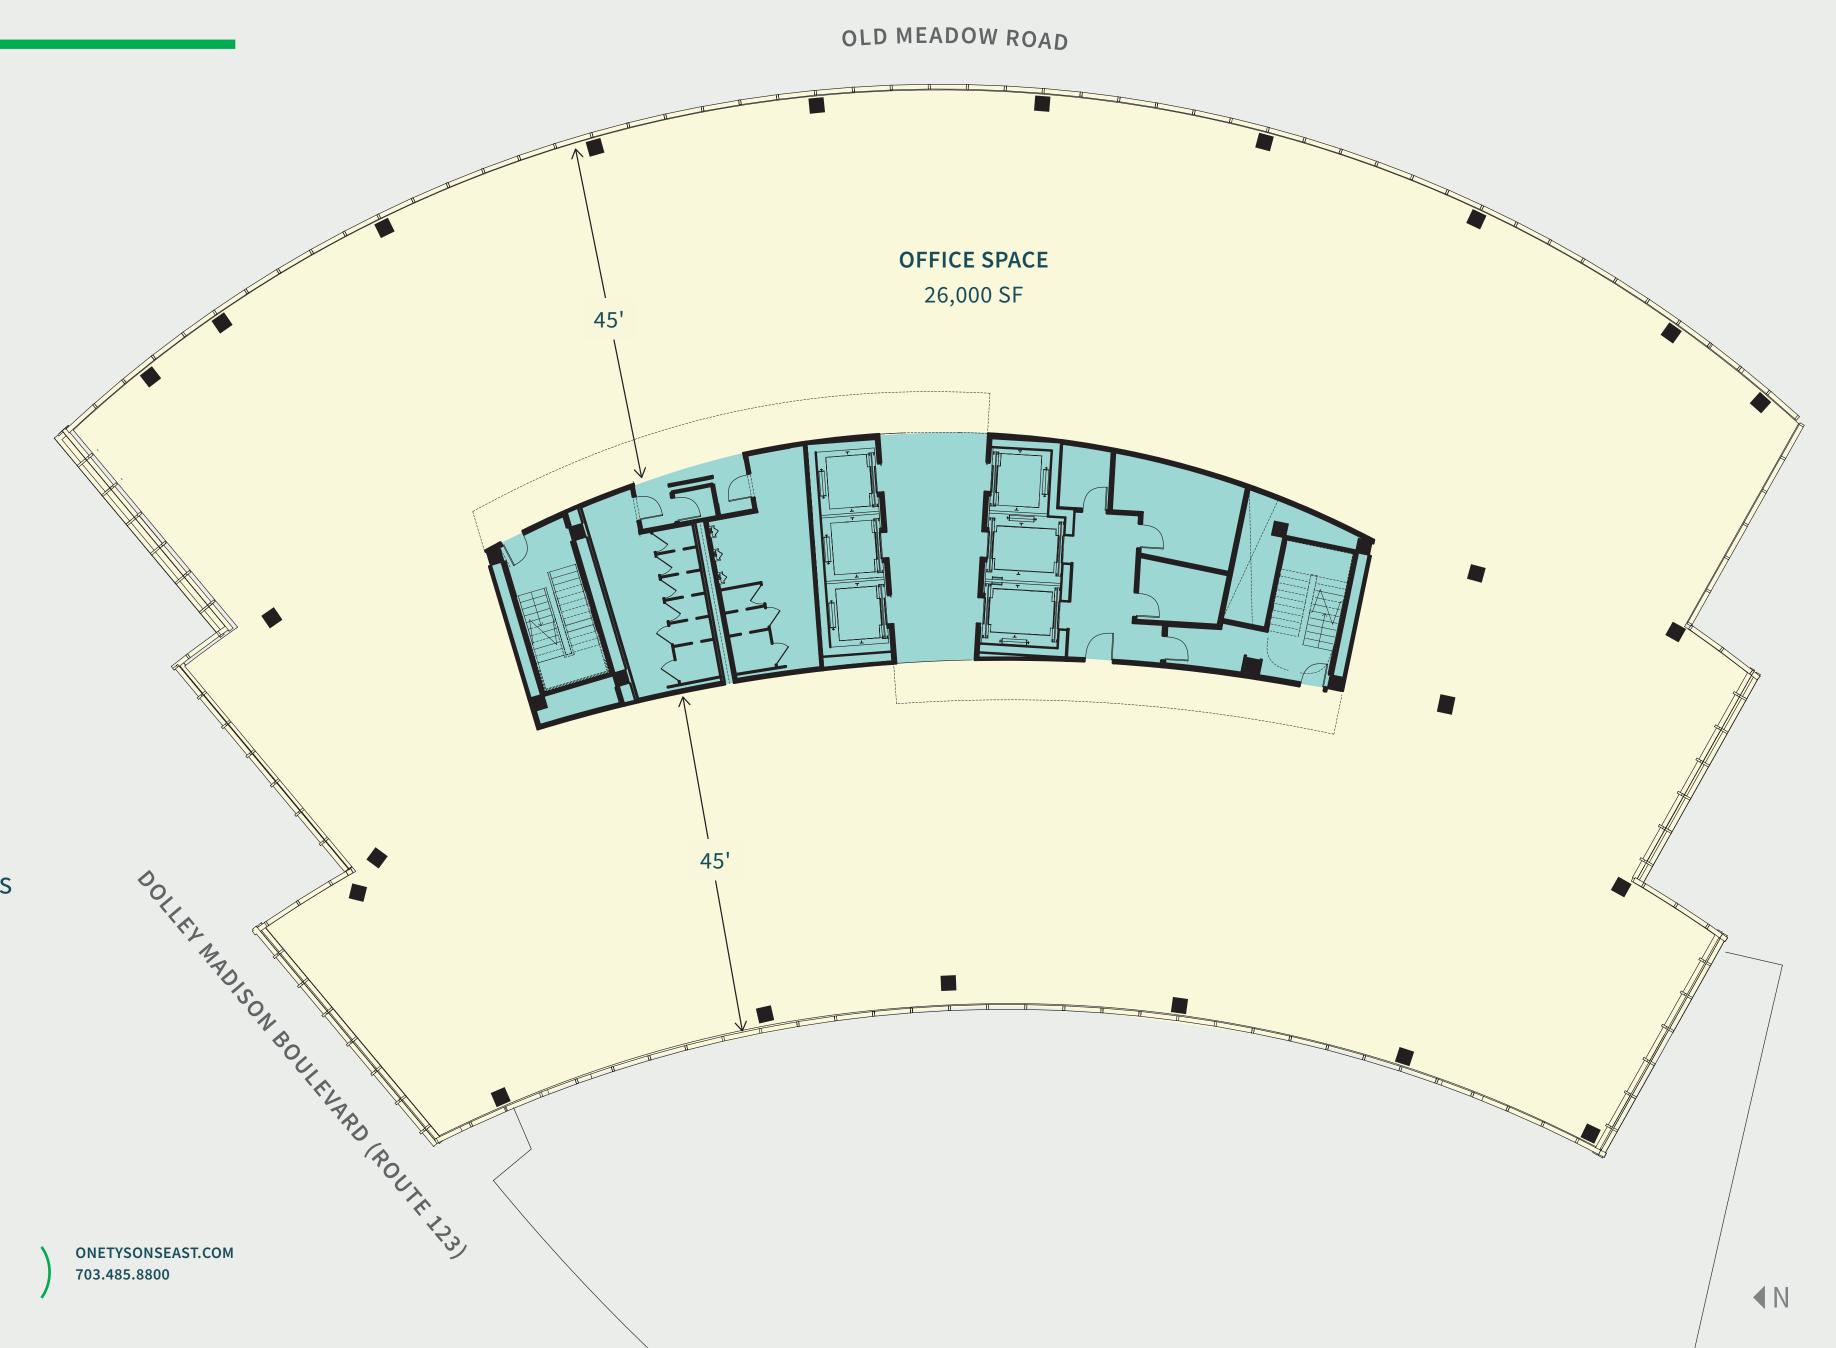

## TYPICAL OFFICE (FLOORS 5-15)

## Floor plate:

- · Approximately 26,000 square feet
- · Floor-to-ceiling glass throughout
- · Free-standing, corner location
- · Long uninterrupted views
- · 12'-2" slab-to-slab exposed ceiling
- · 9' finished ceiling height
- · Virtually column-free, two floating columns