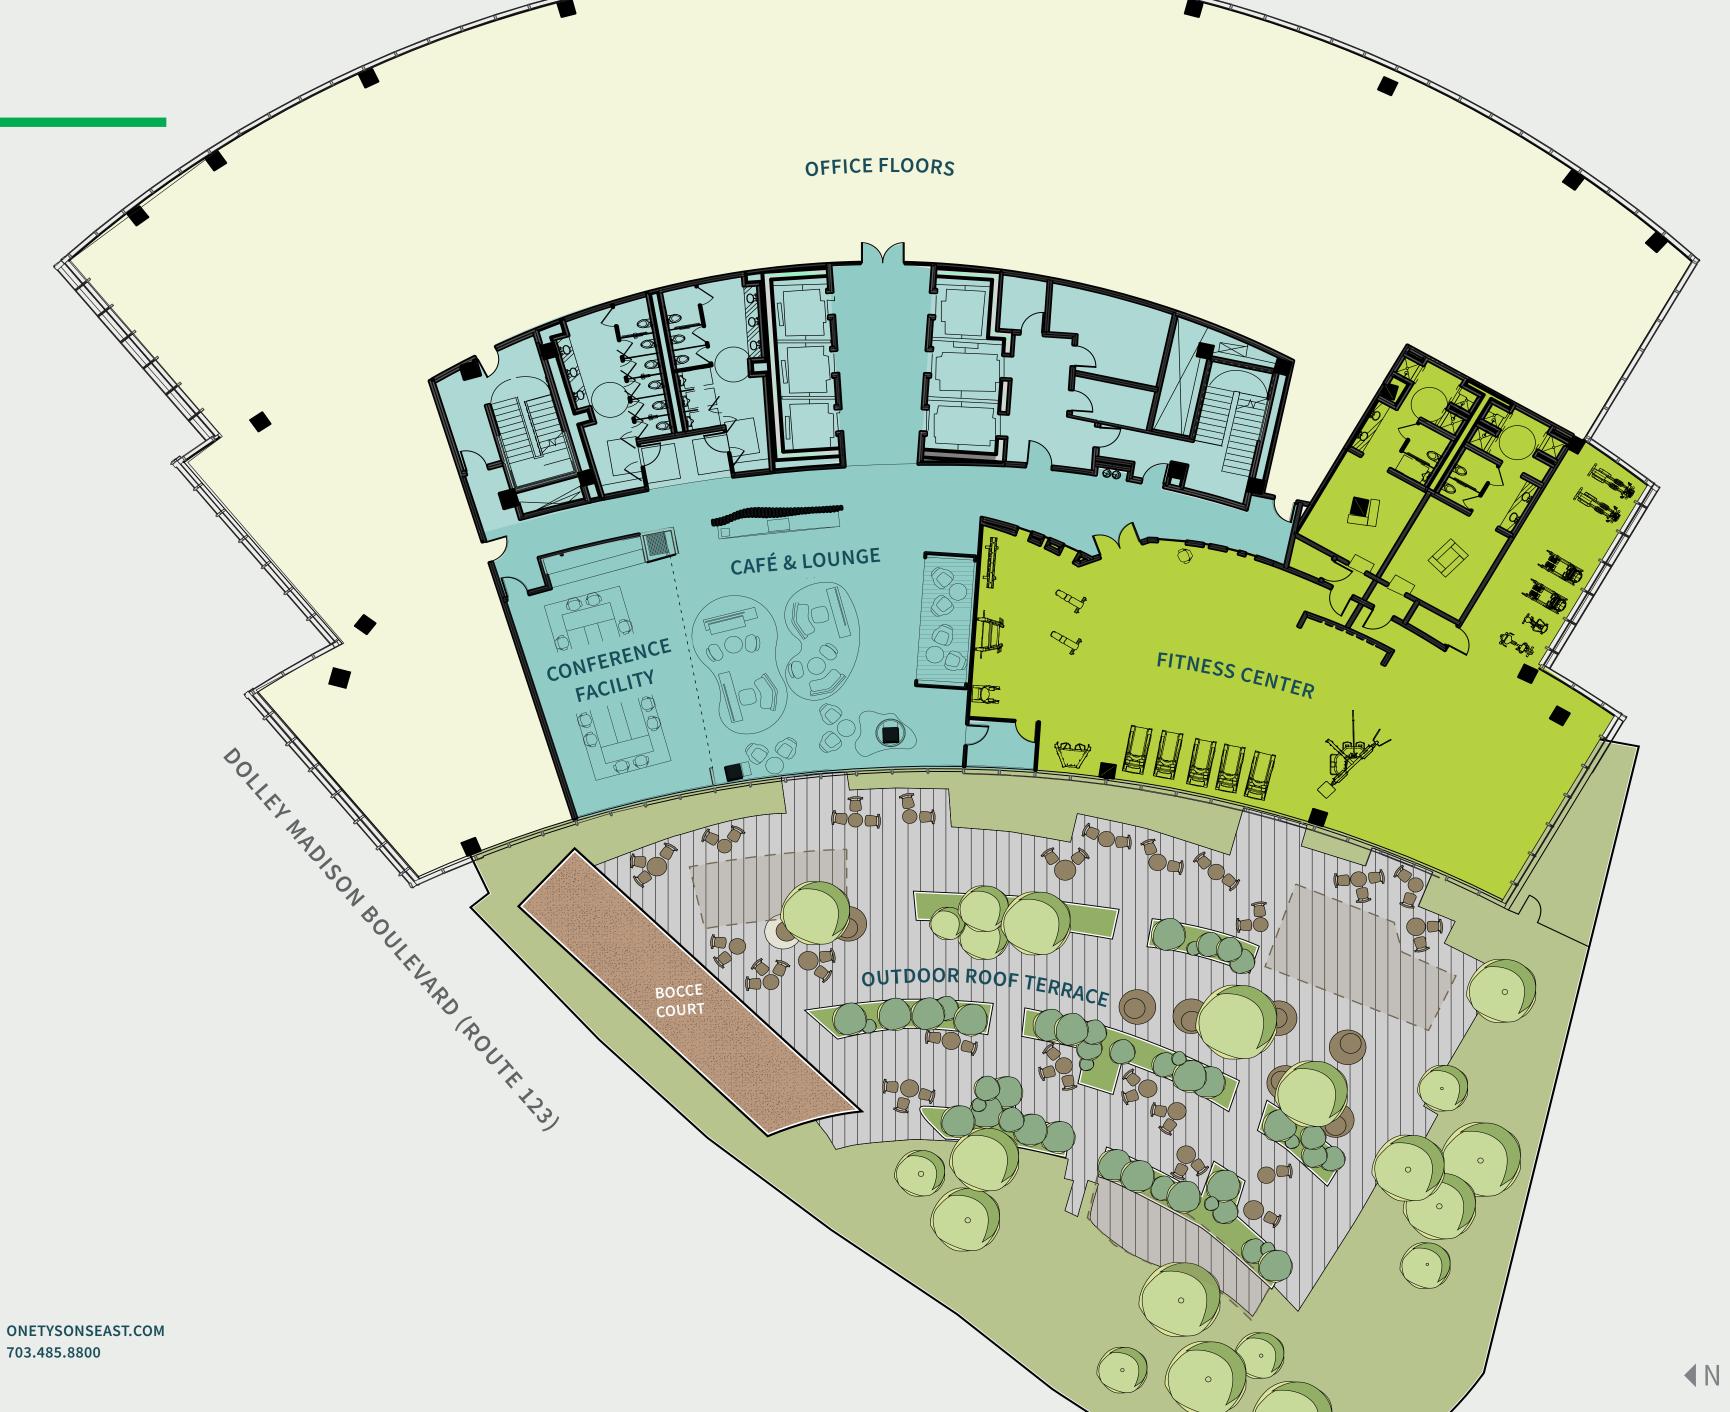

## ONE/FIFTH FLOOR 5

Imagine the most creative and inspirationally designed, indoor/outdoor Client amenity environment... Welcome to One/Fifth— An experience meant to enhance employee productivity as well as assist in attracting and retaining the region's top talent.

- · Client-only café and wifi lounge
- · Coffee bar
- · Windowed conference facility (seats up to 20)
- · State-of-the-art fitness center
- · Yoga space
- · Spa-like locker rooms
- · Bocce court