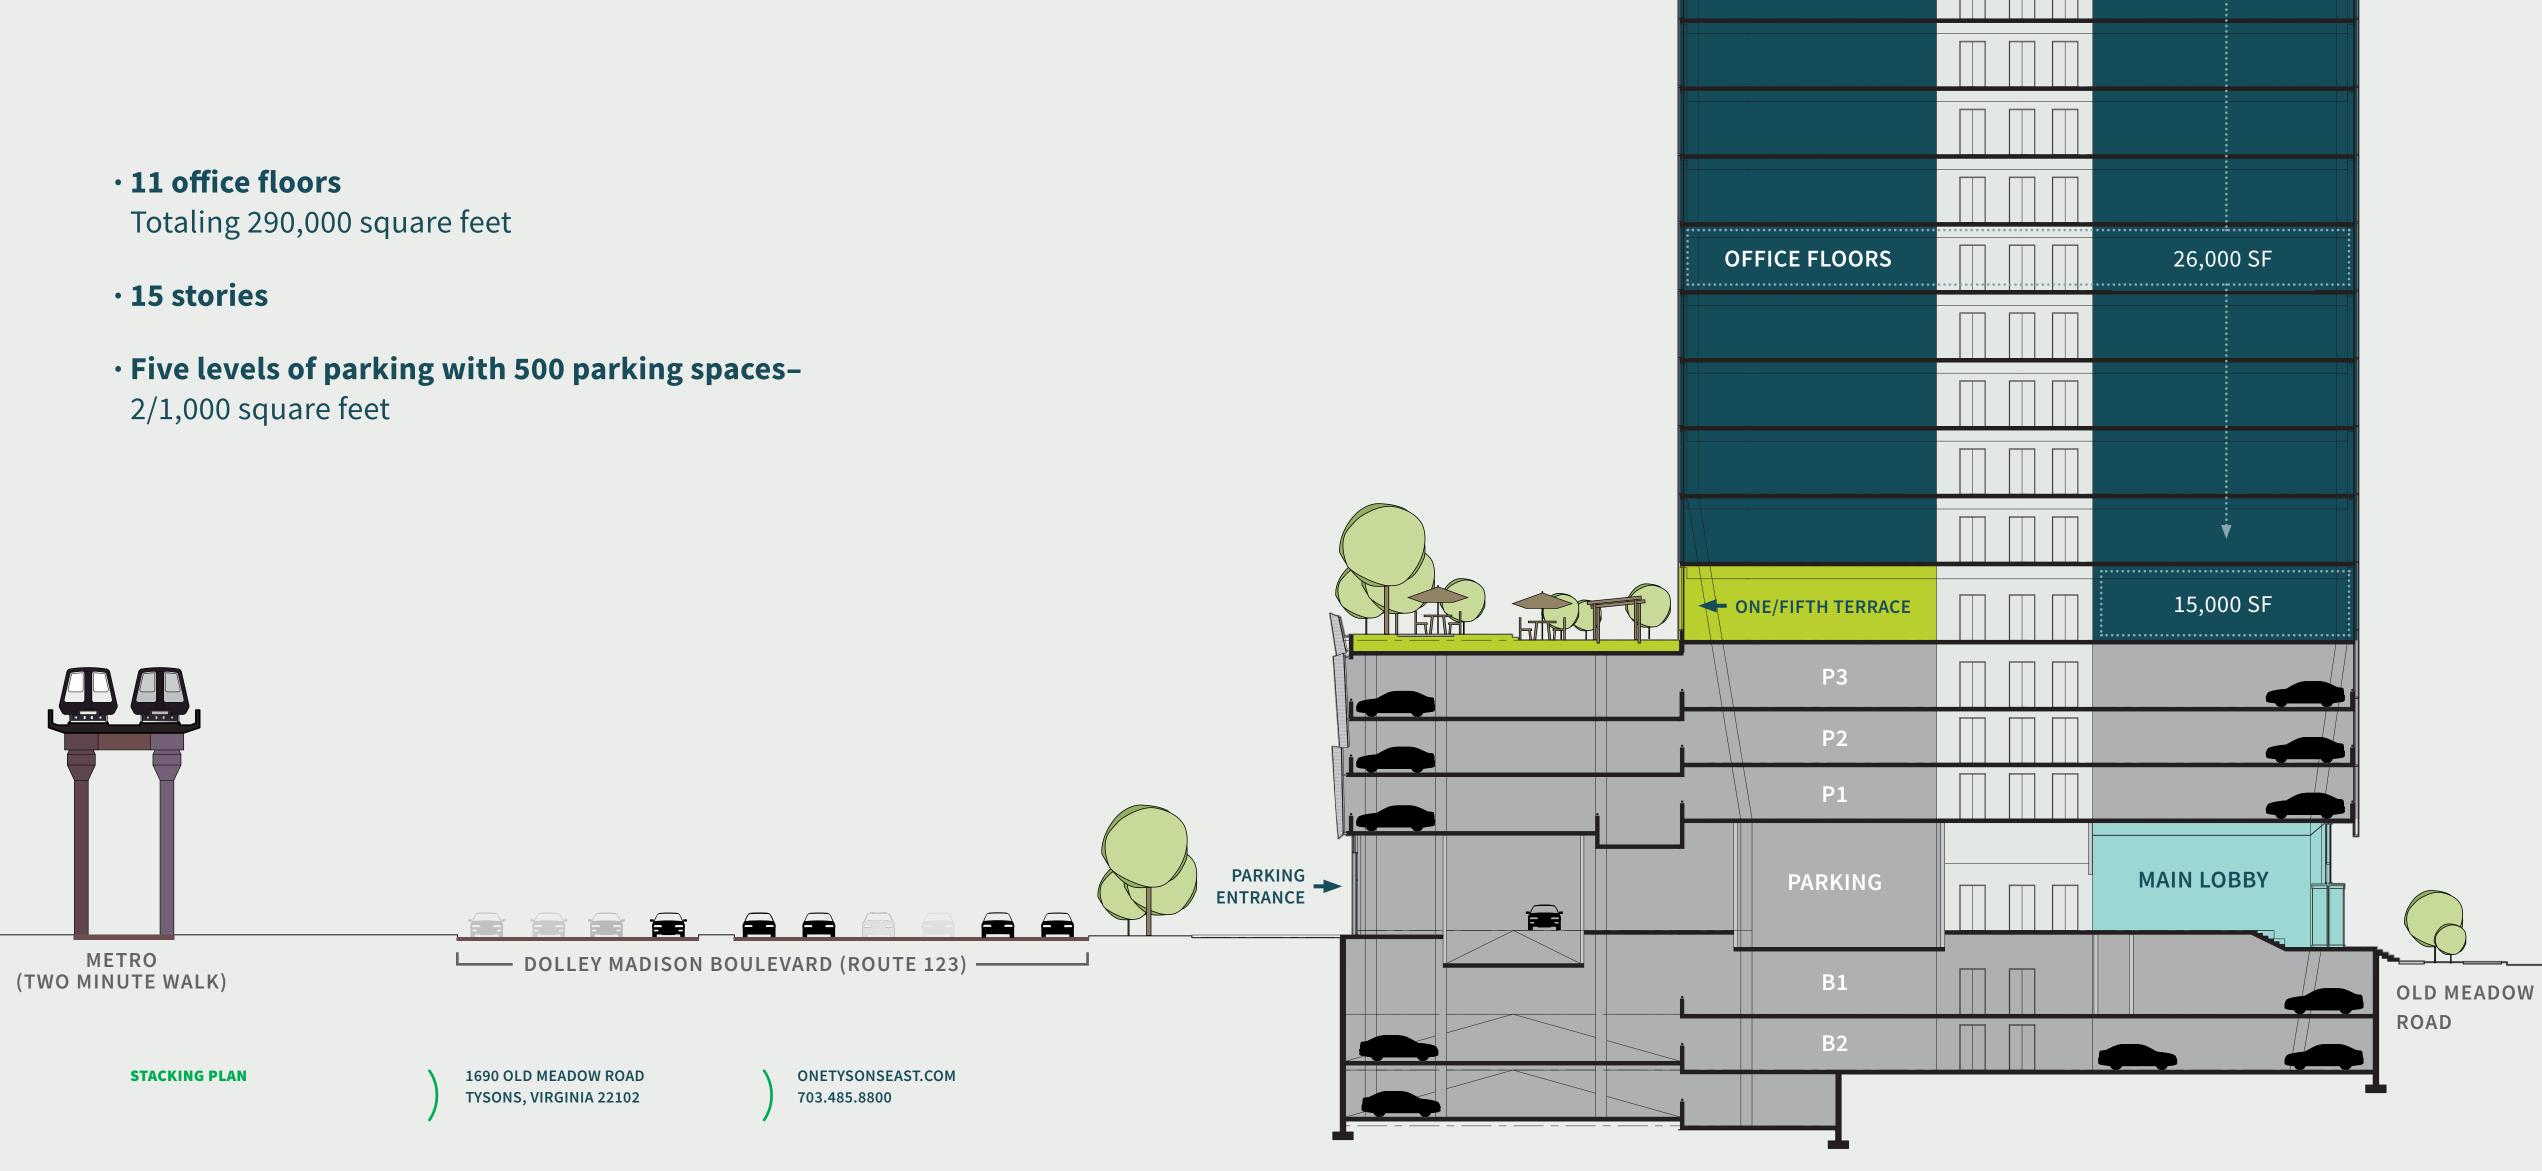

## ONE TYSONS EAST



OPTIONAL - ROOFTOP TERRACE

## TYPICAL OFFICE (FLOORS 5-15)

## Floor plate:

- · Approximately 26,000 square feet
- · Floor-to-ceiling glass throughout
- · Free-standing, corner location
- · Long uninterrupted views
- · 12'-2" slab-to-slab exposed ceiling
- · 9' finished ceiling height
- · Virtually column-free, two floating columns



## ONE/FIFTH FLOOR 5

Imagine the most creative and inspirationally designed, indoor/outdoor Client amenity environment... Welcome to One/Fifth— An experience meant to enhance employee productivity as well as assist in attracting and retaining the region's top talent.

- · Client-only café and wifi lounge
- · Coffee bar
- · Windowed conference facility (seats up to 20)
- · State-of-the-art fitness center
- · Yoga space
- · Spa-like locker rooms
- · Bocce